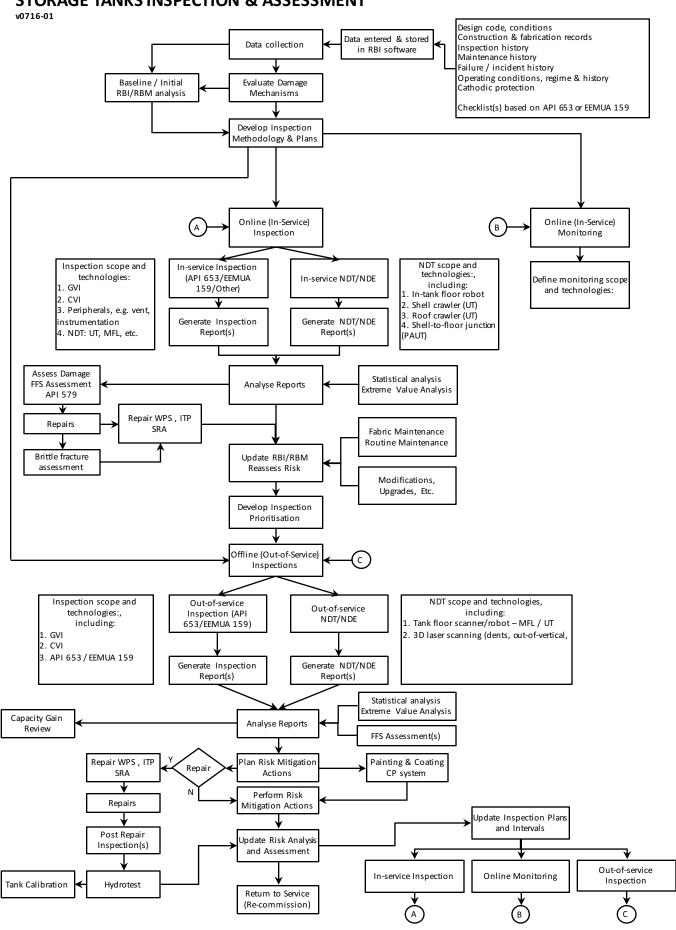

## STORAGE TANKS INSPECTION & ASSESSMENT

INTEGRITY

## **In-service Inspection & Assessment)**

API 653 /EEMUA 159

RBI

Damage mechanism review

FMEA/FMECA

Failure analysis

FFS (API 579-1/ASME FFS-1)

Cathodic protection

## **Out-of-service Inspection & Assessment**

API 653/EEMUA 159 FFS (API 579-1/ASME FFS-1)

Floor scanner/robotic crawler (MFL/UT)

MPI/DPI welds

Vacuum box test welds

Visual inspection

## **Other Services**

Increased capacity program

Reduced inventory program

Repair specification and supervision

Post repair inspection

Tank calibration

Repair scope estimation (prior to removal from

service)