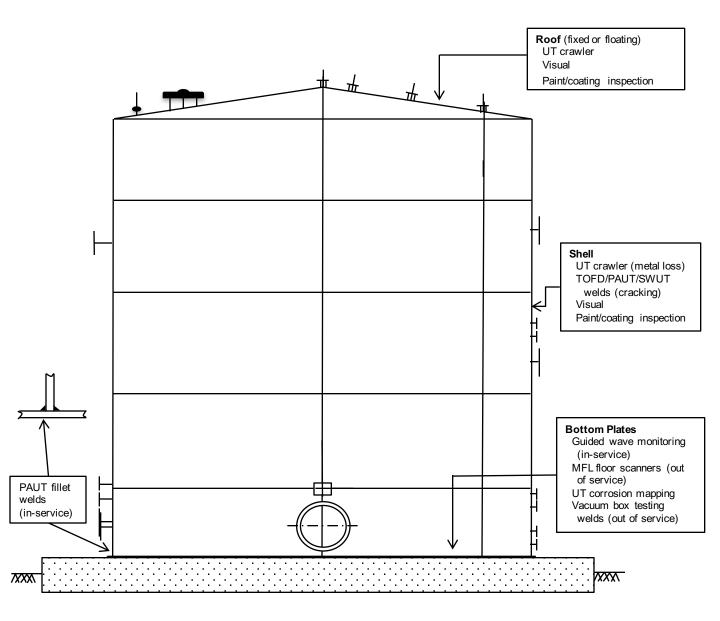

UT crawlers (shell & roof)

PAUT shell to bottom plate welds

MPI/DPI shell to bottom plate external weld

Settlement survey

Multi-skip UT for critical zone (bottom)

Guided wave monitoring of tank bottom (floor)

UT immersion tethered robot for bottom plate

Thickness measurements

Visual inspection

INTEGRITY

## **Out-of-service Inspection & Assessment**

API 653/EEMUA 159 FFS (API 579-1/ASME FFS-1)

Floor scanner/robotic crawler (MFL/UT)

MPI/DPI welds

Vacuum box test welds

Visual inspection